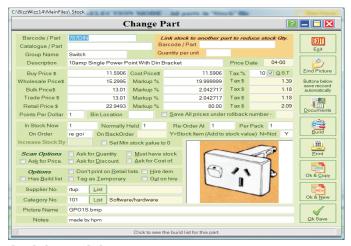

# STOCK BOOK

Stock Book links to Invoicing for complete Stock Control and you can import and export stock from Suppliers, using delimited files or from Excel's CSV format.

At the click of a button, Bizz Wizz can provide item prices and up to date stock on hand with monthly and yearly reports on Sales figures and graphs.

Stock can be easily maintained, mark ups, tax rates and prices increases can be updated by all or individual parts.

Print Barcodes on to stickers in bulk or one at a time.

Wholesale, Bulk, Trade & Retail Prices with Rollbacks