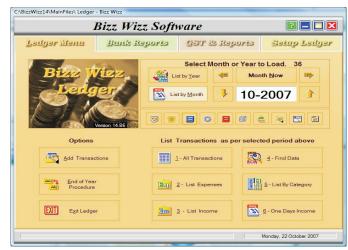

#### **BOOK KEEPING LEDGER**

Book Keeping Ledger is a simple, Single entry system linking to all other modules to give you the power of a Double entry system without the complexity.

Reports can be produced for General Ledger, Balance Sheet or Profit and Loss. BAS is self-calculating from Book Keeping and can be monthly, quarterly or yearly in cash or accrual format that suits you business requirements.