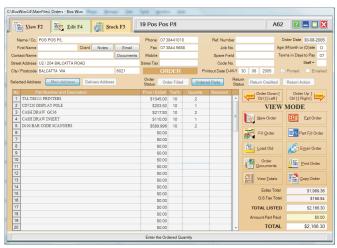

#### **POINT OF SALE**

POS has multi layered programmable hot keys for easy selection of stock items. You can Barcode scan Stock items or use our fast search options.

Complete Archives can be stored and searched as well as being able to view and print old P.O.S. Invoices.

Suitable for approximately 15,000 transactions per month with the provision for docket printer and cash draw, as well as being Key board or Bar Code scanner compatible. Logs to Book Keeping by Invoice or Days Takings so you don't need to re-enter information.